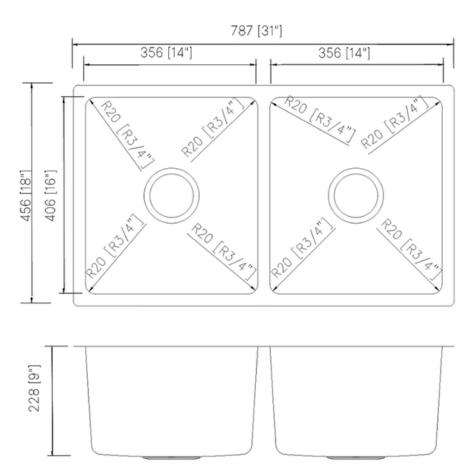

### **Technical Information**

All product dimensions are nominal

Exterior Measurements: 31" x 18" x 9"

Bowl Measurements: 14" x 16" x 9"

Bowl Configuration: Double